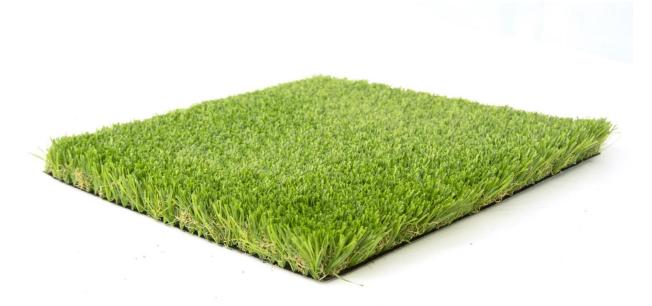

## SUMMER LAWN 35

Summer Lawn 35 is a high-quality landscape grass that will lift the appearance of any setting, whether commercial or domestic. With its 4 tone colour setting and high stitch rate it is designed to provide a supreme natural look and feel.

| PILE HEIGHT | USE                       | DTEX  | INFILL | WARRANTY |
|-------------|---------------------------|-------|--------|----------|
| 35 mm       | Residential<br>Commercial | 11000 | 14kg   | 7 Years* |